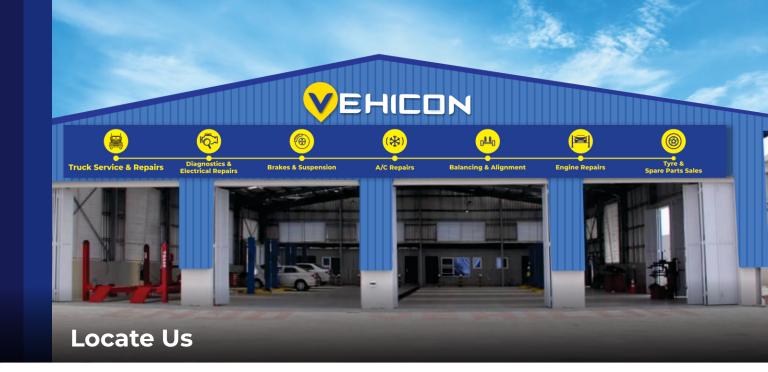

#### Workshop

- Ogolonto, Ikorodu
- Mechcity, Lakowe

#### Vehicon Car Clinic (VCC)

Enyo Service Stations

- Stillwaters, Ikate, Lekki
- Olowo Eko, Lekki
- Sangotedo, Ajah
- Oshodi
- Otta, Ogun State

# Vehicon Diagnostic Centres (VDC)

**Enyo Service Stations** 

- Suleja Junction, Niger State
- Ibeju Lekki, Lagos State
- Ikotun Igando, Lagos State
- Owode Onirin, Lagos State
- Zuba, FCT, Abuja
- Ibafo I, Ogun State
- Super, Lagos State
- Old Karu, FCT, Abuja
- Kachia Road, Kaduna State
- Refinery Road, Kaduna State
- Command Road, Lagos State