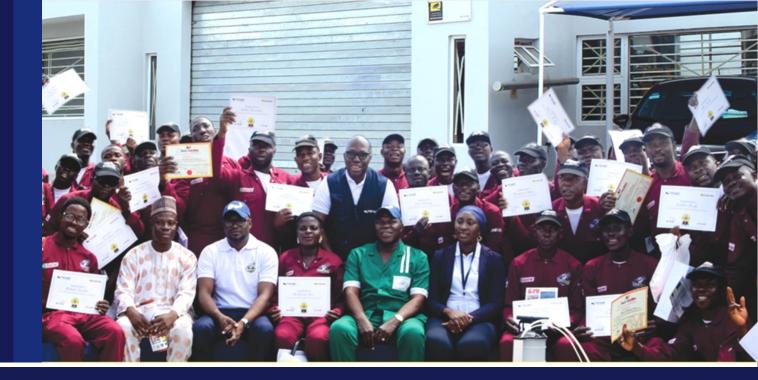

#### **MECHTECH**

Through this initiative, over 5,000 auto-mechanics would be equipped with the technical expertise to diagnose a car.